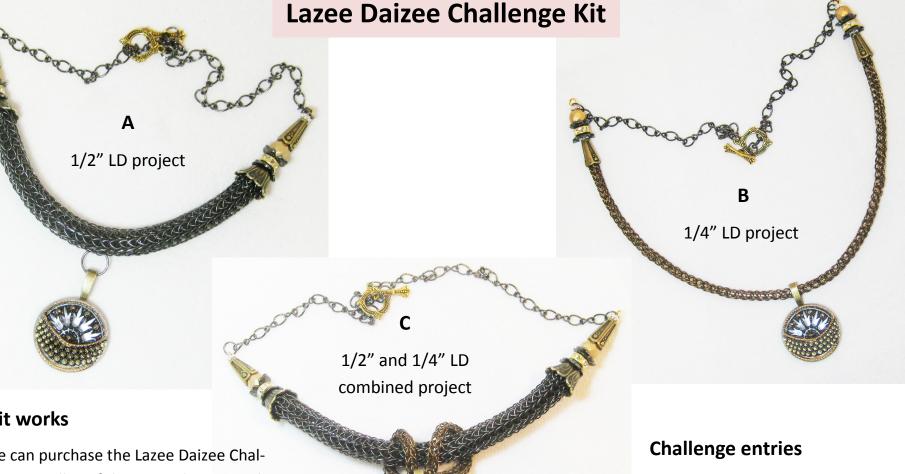

## How it works

Anyone can purchase the Lazee Daizee Challenge kit regardless if they intend to enter the contest or not. The cost will be around \$30.

The kit includes instructions and all of the findings and wire shown for projects in photos A and B but only one focal button is included.

If you only have a 1/2'' LD tool you can make the project in photo A. If you have the 1/4''tool you can make the project in photo B. If you have both tools, you can make the combined project C.